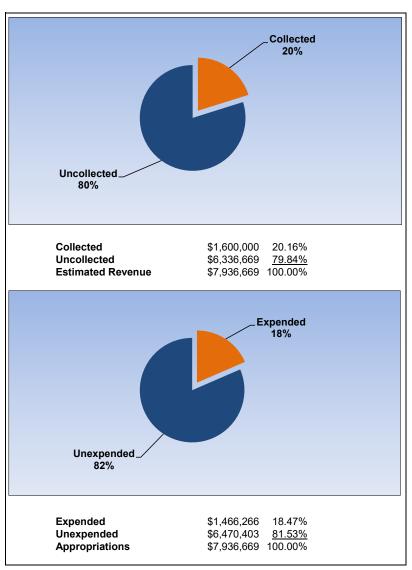

|                                                                     |         | General Fund    |                 |                |                       |  |  |
|---------------------------------------------------------------------|---------|-----------------|-----------------|----------------|-----------------------|--|--|
| The School District of Osceola County                               |         |                 |                 |                |                       |  |  |
| Revenue & Expenditures - Budget And Actual                          | Account | Budgeted        | Amounts         | Actual         | Percentage of         |  |  |
| For the Fiscal Year through 08/31/2023                              | Number  | Original        | Current         | Amounts        | <b>Current Budget</b> |  |  |
| REVENUE                                                             |         |                 |                 |                |                       |  |  |
| Federal Direct                                                      | 3100    | 750,000.00      | 750,000.00      | 105,417.19     | 14.06%                |  |  |
| Federal Through State                                               | 3200    | 1,500,000.00    | 1,500,000.00    | 87,820.93      | 5.85%                 |  |  |
| State Sources                                                       | 3300    | 418,930,727.80  | 418,930,727.80  | 69,132,868.58  | 16.50%                |  |  |
| Local Sources                                                       | 3400    | 223,049,766.06  | 223,049,766.06  | 1,967,291.73   | 0.88%                 |  |  |
| Total Revenues                                                      |         | 644,230,493.86  | 644,230,493.86  | 71,293,398.43  | 11.07%                |  |  |
| EXPENDITURES                                                        |         |                 |                 |                |                       |  |  |
| Current:                                                            |         |                 |                 |                |                       |  |  |
| Instruction                                                         | 5000    | 469,000,620.52  | 469,000,620.52  | 47,342,060.64  | 10.09%                |  |  |
| Pupil Personnel Services                                            | 6100    | 34,445,823.18   | 34,445,823.18   | 3,212,838.79   | 9.33%                 |  |  |
| Instructional Media Services                                        | 6200    | 5,637,190.97    | 5,637,190.97    | 630,835.23     | 11.19%                |  |  |
| Instruction and Curriculum Development Services                     | 6300    | 20,230,748.87   | 20,230,748.87   | 1,995,568.64   | 9.86%                 |  |  |
| Instructional Staff Training Services                               | 6400    | 6,787,732.32    | 6,787,732.32    | 775,787.65     | 11.43%                |  |  |
| Instruction Related Technology                                      | 6500    | 2,492,312.02    | 2,492,312.02    | 367,189.05     | 14.73%                |  |  |
| Board                                                               | 7100    | 2,020,211.64    | 2,020,211.64    | 191,127.85     | 9.46%                 |  |  |
| General Administration                                              | 7200    | 2,338,743.43    | 2,338,743.43    | 448,595.13     | 19.18%                |  |  |
| School Administration                                               | 7300    | 32,920,559.90   | 32,920,559.90   | 4,062,830.12   | 12.34%                |  |  |
| Facilities Acquisition and Construction                             | 7400    | 13,197,519.13   | 13,197,519.13   | 2,326,421.37   | 17.63%                |  |  |
| Fiscal Services                                                     | 7500    | 2,754,560.39    | 2,754,560.39    | 416,171.27     | 15.11%                |  |  |
| Food Services                                                       | 7600    | 552,227.25      | 552,227.25      | 15,826.11      | 2.87%                 |  |  |
| Central Services                                                    | 7700    | 8,716,474.48    | 8,716,474.48    | 1,805,224.66   | 20.71%                |  |  |
| Pupil Transportation Services                                       | 7800    | 29,660,461.47   | 29,660,461.47   | 2,533,027.22   | 8.54%                 |  |  |
| Operation of Plant                                                  | 7900    | 54,653,313.58   | 54,653,313.58   | 6,435,763.65   | 11.78%                |  |  |
| Maintenance of Plant                                                | 8100    | 12,791,327.72   | 12,791,327.72   | 1,458,771.74   | 11.40%                |  |  |
| Administrative Tech Services                                        | 8200    | 5,939,088.21    | 5,939,088.21    | 943,040.76     | 15.88%                |  |  |
| Community Services                                                  | 9100    | 6,777,695.68    | 6,777,695.68    | 761,263.29     | 11.23%                |  |  |
| Debt Service                                                        | 9200    | 0.00            | 0.00            | 0.00           | 0.00%                 |  |  |
| Total Expenditures                                                  |         | 710,916,610.76  | 710,916,610.76  | 75,722,343.17  | 10.65%                |  |  |
| Excess (Deficiency) of Revenues Over (Under) Expenditures           |         | (66,686,116.90) | (66,686,116.90) | (4,428,944.74) |                       |  |  |
| OTHER FINANCING SOURCES (USES)                                      |         |                 |                 |                |                       |  |  |
| Long-term Debt Proceeds, Sales of Capital Assets, & Loss Recoveries | 3700    | 200,000.00      | 200,000.00      | 81,658.00      |                       |  |  |
| Transfers In                                                        | 3600    | 26,953,947.00   | 26,953,947.00   | 1,806,593.42   |                       |  |  |
| Transfers Out                                                       | 9700    | 0.00            | 0.00            | 0.00           |                       |  |  |
| Total Other Financing Sources (Uses)                                |         | 27,153,947.00   | 27,153,947.00   | 1,888,251.42   |                       |  |  |
| Net Change in Fund Balances                                         |         | (39,532,169.90) | (39,532,169.90) | (2,540,693.32) |                       |  |  |
| Fund Balances, Prior Year                                           | 2800    | 88,647,749.29   | 88,647,749.29   | 88,647,749.29  |                       |  |  |
| Adjustment to Fund Balances                                         | 2891    |                 |                 |                |                       |  |  |
| Fund Balances, Current Year                                         | 2700    | 49,115,579.39   | 49,115,579.39   | 86,107,055.97  |                       |  |  |