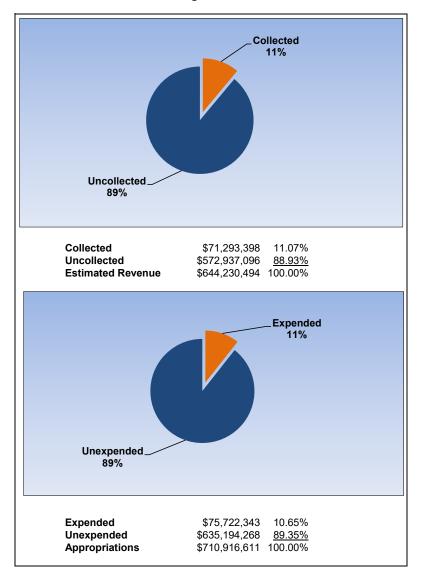

|                                                                     |         | General Fund    |                 |                |                       |  |  |
|---------------------------------------------------------------------|---------|-----------------|-----------------|----------------|-----------------------|--|--|
| The School District of Osceola County                               |         |                 |                 |                |                       |  |  |
| Revenue & Expenditures - Budget And Actual                          | Account | Budgeted        | Amounts         | Actual         | Percentage of         |  |  |
| For the Fiscal Year through 08/31/2023                              | Number  | Original        | Current         | Amounts        | <b>Current Budget</b> |  |  |
| REVENUE                                                             |         |                 |                 |                |                       |  |  |
| Federal Direct                                                      | 3100    | 750,000.00      | 750,000.00      | 105,417.19     | 14.06%                |  |  |
| Federal Through State                                               | 3200    | 1,500,000.00    | 1,500,000.00    | 87,820.93      | 5.85%                 |  |  |
| State Sources                                                       | 3300    | 418,930,727.80  | 418,930,727.80  | 69,132,868.58  | 16.50%                |  |  |
| Local Sources                                                       | 3400    | 223,049,766.06  | 223,049,766.06  | 1,967,291.73   | 0.88%                 |  |  |
| Total Revenues                                                      |         | 644,230,493.86  | 644,230,493.86  | 71,293,398.43  | 11.07%                |  |  |
| EXPENDITURES                                                        |         |                 |                 |                |                       |  |  |
| Current:                                                            |         |                 |                 |                |                       |  |  |
| Instruction                                                         | 5000    | 469,000,620.52  | 469,000,620.52  | 47,342,060.64  | 10.09%                |  |  |
| Pupil Personnel Services                                            | 6100    | 34,445,823.18   | 34,445,823.18   | 3,212,838.79   | 9.33%                 |  |  |
| Instructional Media Services                                        | 6200    | 5,637,190.97    | 5,637,190.97    | 630,835.23     | 11.19%                |  |  |
| Instruction and Curriculum Development Services                     | 6300    | 20,230,748.87   | 20,230,748.87   | 1,995,568.64   | 9.86%                 |  |  |
| Instructional Staff Training Services                               | 6400    | 6,787,732.32    | 6,787,732.32    | 775,787.65     | 11.43%                |  |  |
| Instruction Related Technology                                      | 6500    | 2,492,312.02    | 2,492,312.02    | 367,189.05     | 14.73%                |  |  |
| Board                                                               | 7100    | 2,020,211.64    | 2,020,211.64    | 191,127.85     | 9.46%                 |  |  |
| General Administration                                              | 7200    | 2,338,743.43    | 2,338,743.43    | 448,595.13     | 19.18%                |  |  |
| School Administration                                               | 7300    | 32,920,559.90   | 32,920,559.90   | 4,062,830.12   | 12.34%                |  |  |
| Facilities Acquisition and Construction                             | 7400    | 13,197,519.13   | 13,197,519.13   | 2,326,421.37   | 17.63%                |  |  |
| Fiscal Services                                                     | 7500    | 2,754,560.39    | 2,754,560.39    | 416,171.27     | 15.11%                |  |  |
| Food Services                                                       | 7600    | 552,227.25      | 552,227.25      | 15,826.11      | 2.87%                 |  |  |
| Central Services                                                    | 7700    | 8,716,474.48    | 8,716,474.48    | 1,805,224.66   | 20.71%                |  |  |
| Pupil Transportation Services                                       | 7800    | 29,660,461.47   | 29,660,461.47   | 2,533,027.22   | 8.54%                 |  |  |
| Operation of Plant                                                  | 7900    | 54,653,313.58   | 54,653,313.58   | 6,435,763.65   | 11.78%                |  |  |
| Maintenance of Plant                                                | 8100    | 12,791,327.72   | 12,791,327.72   | 1,458,771.74   | 11.40%                |  |  |
| Administrative Tech Services                                        | 8200    | 5,939,088.21    | 5,939,088.21    | 943,040.76     | 15.88%                |  |  |
| Community Services                                                  | 9100    | 6,777,695.68    | 6,777,695.68    | 761,263.29     | 11.23%                |  |  |
| Debt Service                                                        | 9200    | 0.00            | 0.00            | 0.00           | 0.00%                 |  |  |
| Total Expenditures                                                  |         | 710,916,610.76  | 710,916,610.76  | 75,722,343.17  | 10.65%                |  |  |
| Excess (Deficiency) of Revenues Over (Under) Expenditures           |         | (66,686,116.90) | (66,686,116.90) | (4,428,944.74) |                       |  |  |
| OTHER FINANCING SOURCES (USES)                                      |         |                 |                 |                |                       |  |  |
| Long-term Debt Proceeds, Sales of Capital Assets, & Loss Recoveries | 3700    | 200,000.00      | 200,000.00      | 81,658.00      |                       |  |  |
| Transfers In                                                        | 3600    | 26,953,947.00   | 26,953,947.00   | 1,806,593.42   |                       |  |  |
| Transfers Out                                                       | 9700    | 0.00            | 0.00            | 0.00           |                       |  |  |
| Total Other Financing Sources (Uses)                                |         | 27,153,947.00   | 27,153,947.00   | 1,888,251.42   |                       |  |  |
| Net Change in Fund Balances                                         |         | (39,532,169.90) | (39,532,169.90) | (2,540,693.32) |                       |  |  |
| Fund Balances, Prior Year                                           | 2800    | 88,647,749.29   | 88,647,749.29   | 88,647,749.29  |                       |  |  |
| Adjustment to Fund Balances                                         | 2891    |                 |                 |                |                       |  |  |
| Fund Balances, Current Year                                         | 2700    | 49,115,579.39   | 49,115,579.39   | 86,107,055.97  |                       |  |  |

## **General Fund**

August 2023 August 2022