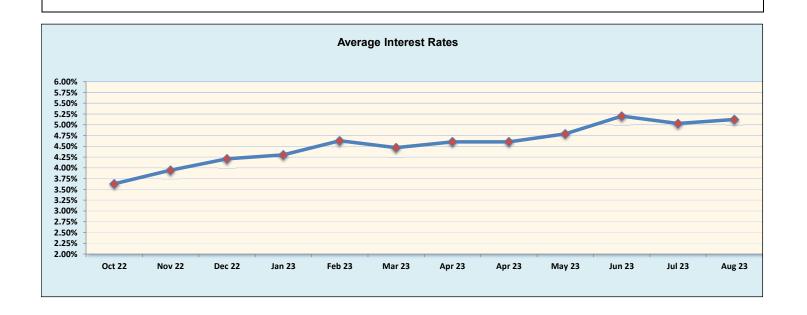

Investment Summary August 2023

| <b>g</b>                                          | Amoun             | Interest<br>Rate  |       |
|---------------------------------------------------|-------------------|-------------------|-------|
| Cash Equivalents:                                 |                   |                   |       |
| State Board of Administration (SBA) Florida Prime | \$<br>248,622,858 |                   | 5.58% |
| Florida PALM                                      | \$<br>20,434,073  |                   | 5.53% |
| Money Market                                      | \$<br>2,743,408   |                   | 4.98% |
| Total Cash Equivalents                            |                   | \$<br>271,800,339 |       |
|                                                   |                   |                   |       |
| Investments:                                      |                   |                   |       |
| Sinking Fund (QSCB)                               | \$<br>27,483,316  |                   | 2.47% |
| Investment - Surplus                              | \$<br>249,851,276 |                   | 4.98% |
| Investment - Florida PALM                         | \$<br>-           |                   | 5.53% |
| Investment-FIT                                    | \$<br>109,847,053 |                   | 5.00% |
| SBE Debt Service (CO&DS) Fund                     | \$<br>19,751      |                   | 1.01% |
| Total Investments                                 |                   | \$<br>387,201,396 |       |
| Total/Average - Cash Equivalents and Investments  |                   | \$<br>659,001,735 | 5.12% |