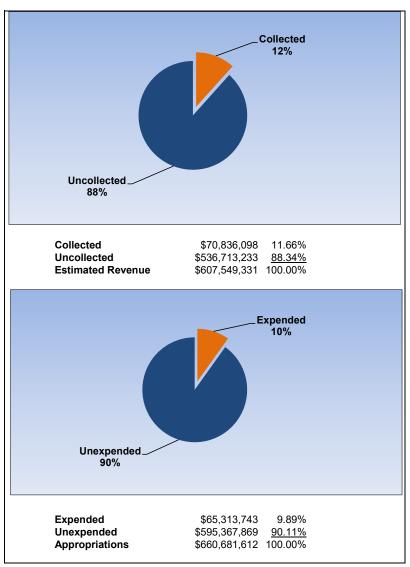

|                                                                     |         | School Nutrition Services |                 |                |                |  |
|---------------------------------------------------------------------|---------|---------------------------|-----------------|----------------|----------------|--|
| The School District of Osceola County                               |         |                           |                 |                |                |  |
| Revenue & Expenditures - Budget And Actual                          | Account | Budgeted                  | Amounts         | Actual         | Percentage of  |  |
| For the Fiscal Year through 08/31/2023                              | Number  | Original                  | Current         | Amounts        | Current Budget |  |
| REVENUE                                                             |         |                           |                 |                |                |  |
| Federal Direct                                                      | 3100    | 0.00                      | 0.00            | 0.00           | 0.00%          |  |
| Federal Through State                                               | 3200    | 32,419,183.00             | 32,419,183.00   | 0.00           | 0.00%          |  |
| State Sources                                                       | 3300    | 447,000.00                | 447,000.00      | 0.00           | 0.00%          |  |
| Local Sources                                                       | 3400    | 2,064,000.00              | 2,064,000.00    | 244,750.56     | 11.86%         |  |
| Total Revenues                                                      |         | 34,930,183.00             | 34,930,183.00   | 244,750.56     | 0.70%          |  |
| EXPENDITURES                                                        |         |                           |                 |                |                |  |
| Current:                                                            |         |                           |                 |                |                |  |
| Instruction                                                         | 5000    | 0.00                      | 0.00            | 0.00           | 0.00%          |  |
| Pupil Personnel Services                                            | 6100    | 0.00                      | 0.00            | 0.00           | 0.00%          |  |
| Instructional Media Services                                        | 6200    | 0.00                      | 0.00            | 0.00           | 0.00%          |  |
| Instruction and Curriculum Development Services                     | 6300    | 0.00                      | 0.00            | 0.00           | 0.00%          |  |
| Instructional Staff Training Services                               | 6400    | 0.00                      | 0.00            | 0.00           | 0.00%          |  |
| Instruction Related Technology                                      | 6500    | 0.00                      | 0.00            | 0.00           | 0.00%          |  |
| Board                                                               | 7100    | 0.00                      | 0.00            | 0.00           | 0.00%          |  |
| General Administration                                              | 7200    | 0.00                      | 0.00            | 0.00           | 0.00%          |  |
| School Administration                                               | 7300    | 0.00                      | 0.00            | 0.00           | 0.00%          |  |
| Facilities Acquisition and Construction                             | 7400    | 0.00                      | 0.00            | 0.00           | 0.00%          |  |
| Fiscal Services                                                     | 7500    | 0.00                      | 0.00            | 0.00           | 0.00%          |  |
| Food Services                                                       | 7600    | 47,153,215.89             | 47,153,215.89   | 3,208,998.07   | 6.81%          |  |
| Central Services                                                    | 7700    | 0.00                      | 0.00            | 0.00           | 0.00%          |  |
| Pupil Transportation Services                                       | 7800    | 0.00                      | 0.00            | 0.00           | 0.00%          |  |
| Operation of Plant                                                  | 7900    | 0.00                      | 0.00            | 0.00           | 0.00%          |  |
| Maintenance of Plant                                                | 8100    | 0.00                      | 0.00            | 0.00           | 0.00%          |  |
| Administrative Tech Services                                        | 8200    | 0.00                      | 0.00            | 0.00           | 0.00%          |  |
| Community Services                                                  | 9100    | 0.00                      | 0.00            | 0.00           | 0.00%          |  |
| Debt Service                                                        | 9200    | 0.00                      | 0.00            | 0.00           | 0.00%          |  |
| Total Expenditures                                                  |         | 47,153,215.89             | 47,153,215.89   | 3,208,998.07   | 6.81%          |  |
| Excess (Deficiency) of Revenues Over (Under) Expenditures           |         | (12,223,032.89)           | (12,223,032.89) | (2,964,247.51) |                |  |
| OTHER FINANCING SOURCES (USES)                                      |         |                           |                 |                |                |  |
| Long-term Debt Proceeds, Sales of Capital Assets, & Loss Recoveries | 3700    | 0.00                      | 0.00            | 0.00           |                |  |
| Transfers In                                                        | 3600    | 0.00                      | 0.00            | 0.00           |                |  |
| Transfers Out                                                       | 9700    | 0.00                      | 0.00            | 0.00           |                |  |
| Total Other Financing Sources (Uses)                                |         | 0.00                      | 0.00            | 0.00           |                |  |
| Net Change in Fund Balances                                         |         | (12,223,032.89)           | (12,223,032.89) | (2,964,247.51) |                |  |
| Fund Balances, Prior Year                                           | 2800    | 20,283,116.00             | 20,283,116.00   | 20,283,116.00  |                |  |
| Adjustment to Fund Balances                                         | 2891    |                           |                 |                |                |  |
| Fund Balances, Current Year                                         | 2700    | 8,060,083.11              | 8,060,083.11    | 17,318,868.49  |                |  |

### **School Nutrition Services**

August 2023 August 2022