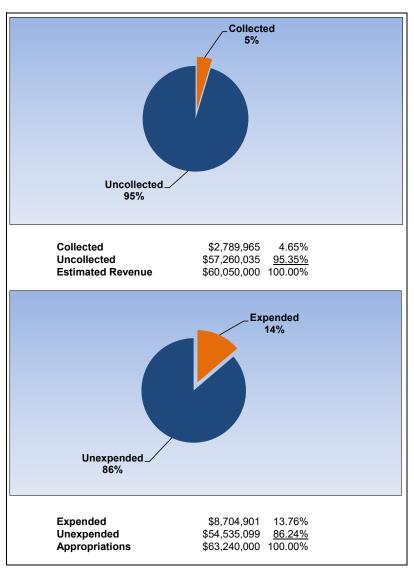

|                                                                     |         | School Nutrition Services |                 |                |                |  |
|---------------------------------------------------------------------|---------|---------------------------|-----------------|----------------|----------------|--|
| The School District of Osceola County                               |         |                           |                 |                |                |  |
| Revenue & Expenditures - Budget And Actual                          | Account | Budgeted                  | Amounts         | Actual         | Percentage of  |  |
| For the Fiscal Year through 08/31/2023                              | Number  | Original                  | Current         | Amounts        | Current Budget |  |
| REVENUE                                                             |         |                           |                 |                |                |  |
| Federal Direct                                                      | 3100    | 0.00                      | 0.00            | 0.00           | 0.00%          |  |
| Federal Through State                                               | 3200    | 32,419,183.00             | 32,419,183.00   | 0.00           | 0.00%          |  |
| State Sources                                                       | 3300    | 447,000.00                | 447,000.00      | 0.00           | 0.00%          |  |
| Local Sources                                                       | 3400    | 2,064,000.00              | 2,064,000.00    | 244,750.56     | 11.86%         |  |
| Total Revenues                                                      |         | 34,930,183.00             | 34,930,183.00   | 244,750.56     | 0.70%          |  |
| EXPENDITURES                                                        |         |                           |                 |                |                |  |
| Current:                                                            |         |                           |                 |                |                |  |
| Instruction                                                         | 5000    | 0.00                      | 0.00            | 0.00           | 0.00%          |  |
| Pupil Personnel Services                                            | 6100    | 0.00                      | 0.00            | 0.00           | 0.00%          |  |
| Instructional Media Services                                        | 6200    | 0.00                      | 0.00            | 0.00           | 0.00%          |  |
| Instruction and Curriculum Development Services                     | 6300    | 0.00                      | 0.00            | 0.00           | 0.00%          |  |
| Instructional Staff Training Services                               | 6400    | 0.00                      | 0.00            | 0.00           | 0.00%          |  |
| Instruction Related Technology                                      | 6500    | 0.00                      | 0.00            | 0.00           | 0.00%          |  |
| Board                                                               | 7100    | 0.00                      | 0.00            | 0.00           | 0.00%          |  |
| General Administration                                              | 7200    | 0.00                      | 0.00            | 0.00           | 0.00%          |  |
| School Administration                                               | 7300    | 0.00                      | 0.00            | 0.00           | 0.00%          |  |
| Facilities Acquisition and Construction                             | 7400    | 0.00                      | 0.00            | 0.00           | 0.00%          |  |
| Fiscal Services                                                     | 7500    | 0.00                      | 0.00            | 0.00           | 0.00%          |  |
| Food Services                                                       | 7600    | 47,153,215.89             | 47,153,215.89   | 3,208,998.07   | 6.81%          |  |
| Central Services                                                    | 7700    | 0.00                      | 0.00            | 0.00           | 0.00%          |  |
| Pupil Transportation Services                                       | 7800    | 0.00                      | 0.00            | 0.00           | 0.00%          |  |
| Operation of Plant                                                  | 7900    | 0.00                      | 0.00            | 0.00           | 0.00%          |  |
| Maintenance of Plant                                                | 8100    | 0.00                      | 0.00            | 0.00           | 0.00%          |  |
| Administrative Tech Services                                        | 8200    | 0.00                      | 0.00            | 0.00           | 0.00%          |  |
| Community Services                                                  | 9100    | 0.00                      | 0.00            | 0.00           | 0.00%          |  |
| Debt Service                                                        | 9200    | 0.00                      | 0.00            | 0.00           | 0.00%          |  |
| Total Expenditures                                                  |         | 47,153,215.89             | 47,153,215.89   | 3,208,998.07   | 6.81%          |  |
| Excess (Deficiency) of Revenues Over (Under) Expenditures           |         | (12,223,032.89)           | (12,223,032.89) | (2,964,247.51) |                |  |
| OTHER FINANCING SOURCES (USES)                                      |         |                           |                 |                |                |  |
| Long-term Debt Proceeds, Sales of Capital Assets, & Loss Recoveries | 3700    | 0.00                      | 0.00            | 0.00           |                |  |
| Transfers In                                                        | 3600    | 0.00                      | 0.00            | 0.00           |                |  |
| Transfers Out                                                       | 9700    | 0.00                      | 0.00            | 0.00           |                |  |
| Total Other Financing Sources (Uses)                                |         | 0.00                      | 0.00            | 0.00           |                |  |
| Net Change in Fund Balances                                         |         | (12,223,032.89)           | (12,223,032.89) | (2,964,247.51) |                |  |
| Fund Balances, Prior Year                                           | 2800    | 20,283,116.00             | 20,283,116.00   | 20,283,116.00  |                |  |
| Adjustment to Fund Balances                                         | 2891    |                           |                 |                |                |  |
| Fund Balances, Current Year                                         | 2700    | 8,060,083.11              | 8,060,083.11    | 17,318,868.49  |                |  |

### **School Nutrition Services**

August 2023 August 2022