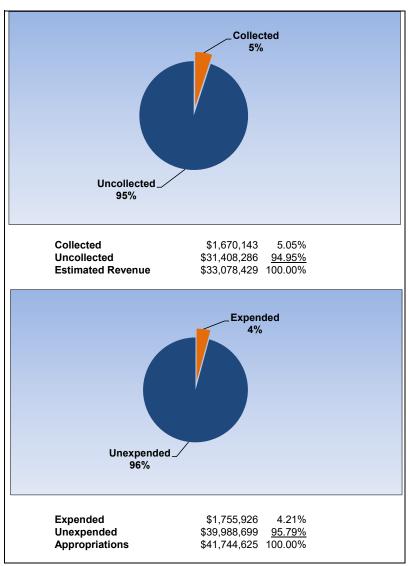

|                                                                     |         | General Fund    |                 |                |                       |  |  |
|---------------------------------------------------------------------|---------|-----------------|-----------------|----------------|-----------------------|--|--|
| The School District of Osceola County                               |         |                 |                 |                |                       |  |  |
| Revenue & Expenditures - Budget And Actual                          | Account | Budgeted        | Amounts         | Actual         | Percentage of         |  |  |
| For the Fiscal Year through 08/31/2023                              | Number  | Original        | Current         | Amounts        | <b>Current Budget</b> |  |  |
| REVENUE                                                             |         |                 |                 |                |                       |  |  |
| Federal Direct                                                      | 3100    | 750,000.00      | 750,000.00      | 105,417.19     | 14.06%                |  |  |
| Federal Through State                                               | 3200    | 1,500,000.00    | 1,500,000.00    | 87,820.93      | 5.85%                 |  |  |
| State Sources                                                       | 3300    | 418,930,727.80  | 418,930,727.80  | 69,132,868.58  | 16.50%                |  |  |
| Local Sources                                                       | 3400    | 223,049,766.06  | 223,049,766.06  | 1,967,291.73   | 0.88%                 |  |  |
| Total Revenues                                                      |         | 644,230,493.86  | 644,230,493.86  | 71,293,398.43  | 11.07%                |  |  |
| EXPENDITURES                                                        |         |                 |                 |                |                       |  |  |
| Current:                                                            |         |                 |                 |                |                       |  |  |
| Instruction                                                         | 5000    | 469,000,620.52  | 469,000,620.52  | 47,342,060.64  | 10.09%                |  |  |
| Pupil Personnel Services                                            | 6100    | 34,445,823.18   | 34,445,823.18   | 3,212,838.79   | 9.33%                 |  |  |
| Instructional Media Services                                        | 6200    | 5,637,190.97    | 5,637,190.97    | 630,835.23     | 11.19%                |  |  |
| Instruction and Curriculum Development Services                     | 6300    | 20,230,748.87   | 20,230,748.87   | 1,995,568.64   | 9.86%                 |  |  |
| Instructional Staff Training Services                               | 6400    | 6,787,732.32    | 6,787,732.32    | 775,787.65     | 11.43%                |  |  |
| Instruction Related Technology                                      | 6500    | 2,492,312.02    | 2,492,312.02    | 367,189.05     | 14.73%                |  |  |
| Board                                                               | 7100    | 2,020,211.64    | 2,020,211.64    | 191,127.85     | 9.46%                 |  |  |
| General Administration                                              | 7200    | 2,338,743.43    | 2,338,743.43    | 448,595.13     | 19.18%                |  |  |
| School Administration                                               | 7300    | 32,920,559.90   | 32,920,559.90   | 4,062,830.12   | 12.34%                |  |  |
| Facilities Acquisition and Construction                             | 7400    | 13,197,519.13   | 13,197,519.13   | 2,326,421.37   | 17.63%                |  |  |
| Fiscal Services                                                     | 7500    | 2,754,560.39    | 2,754,560.39    | 416,171.27     | 15.11%                |  |  |
| Food Services                                                       | 7600    | 552,227.25      | 552,227.25      | 15,826.11      | 2.87%                 |  |  |
| Central Services                                                    | 7700    | 8,716,474.48    | 8,716,474.48    | 1,805,224.66   | 20.71%                |  |  |
| Pupil Transportation Services                                       | 7800    | 29,660,461.47   | 29,660,461.47   | 2,533,027.22   | 8.54%                 |  |  |
| Operation of Plant                                                  | 7900    | 54,653,313.58   | 54,653,313.58   | 6,435,763.65   | 11.78%                |  |  |
| Maintenance of Plant                                                | 8100    | 12,791,327.72   | 12,791,327.72   | 1,458,771.74   | 11.40%                |  |  |
| Administrative Tech Services                                        | 8200    | 5,939,088.21    | 5,939,088.21    | 943,040.76     | 15.88%                |  |  |
| Community Services                                                  | 9100    | 6,777,695.68    | 6,777,695.68    | 761,263.29     | 11.23%                |  |  |
| Debt Service                                                        | 9200    | 0.00            | 0.00            | 0.00           | 0.00%                 |  |  |
| Total Expenditures                                                  |         | 710,916,610.76  | 710,916,610.76  | 75,722,343.17  | 10.65%                |  |  |
| Excess (Deficiency) of Revenues Over (Under) Expenditures           |         | (66,686,116.90) | (66,686,116.90) | (4,428,944.74) |                       |  |  |
| OTHER FINANCING SOURCES (USES)                                      |         |                 |                 |                |                       |  |  |
| Long-term Debt Proceeds, Sales of Capital Assets, & Loss Recoveries | 3700    | 200,000.00      | 200,000.00      | 81,658.00      |                       |  |  |
| Transfers In                                                        | 3600    | 26,953,947.00   | 26,953,947.00   | 1,806,593.42   |                       |  |  |
| Transfers Out                                                       | 9700    | 0.00            | 0.00            | 0.00           |                       |  |  |
| Total Other Financing Sources (Uses)                                |         | 27,153,947.00   | 27,153,947.00   | 1,888,251.42   |                       |  |  |
| Net Change in Fund Balances                                         |         | (39,532,169.90) | (39,532,169.90) | (2,540,693.32) |                       |  |  |
| Fund Balances, Prior Year                                           | 2800    | 88,647,749.29   | 88,647,749.29   | 88,647,749.29  |                       |  |  |
| Adjustment to Fund Balances                                         | 2891    |                 |                 |                |                       |  |  |
| Fund Balances, Current Year                                         | 2700    | 49,115,579.39   | 49,115,579.39   | 86,107,055.97  |                       |  |  |

## **General Fund**

August 2023 August 2022