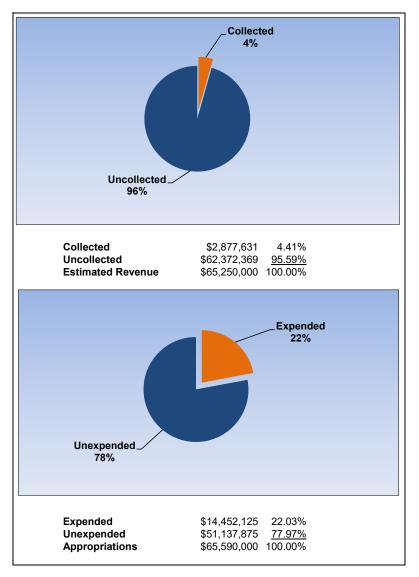

|                                                                     | Health Insurance |                  |               |                 |                |  |  |
|---------------------------------------------------------------------|------------------|------------------|---------------|-----------------|----------------|--|--|
| The School District of Osceola County                               |                  |                  |               |                 |                |  |  |
| Revenue & Expenditures - Budget And Actual                          | Account          | Budgeted Amounts |               | Actual          | Percentage of  |  |  |
| For the Fiscal Year through 08/31/2023                              | Number           | Original         | Current       | Amounts         | Current Budget |  |  |
| REVENUE                                                             |                  |                  |               |                 |                |  |  |
| Federal Direct                                                      | 3100             | 0.00             | 0.00          | 0.00            | 0.00%          |  |  |
| Federal Through State                                               | 3200             | 0.00             | 0.00          | 0.00            | 0.00%          |  |  |
| State Sources                                                       | 3300             | 0.00             | 0.00          | 0.00            | 0.00%          |  |  |
| Local Sources                                                       | 3400             | 65,250,000.00    | 65,250,000.00 | 2,877,630.67    | 4.41%          |  |  |
| Total Revenues                                                      |                  | 65,250,000.00    | 65,250,000.00 | 2,877,630.67    | 4.41%          |  |  |
| EXPENDITURES                                                        |                  |                  |               |                 |                |  |  |
| Current:                                                            |                  |                  |               |                 |                |  |  |
| Instruction                                                         | 5000             | 0.00             | 0.00          | 0.00            | 0.00%          |  |  |
| Pupil Personnel Services                                            | 6100             | 0.00             | 0.00          | 0.00            | 0.00%          |  |  |
| Instructional Media Services                                        | 6200             | 0.00             | 0.00          | 0.00            | 0.00%          |  |  |
| Instruction and Curriculum Development Services                     | 6300             | 0.00             | 0.00          | 0.00            | 0.00%          |  |  |
| Instructional Staff Training Services                               | 6400             | 0.00             | 0.00          | 0.00            | 0.00%          |  |  |
| Instruction Related Technology                                      | 6500             | 0.00             | 0.00          | 0.00            | 0.00%          |  |  |
| Board                                                               | 7100             | 0.00             | 0.00          | 0.00            | 0.00%          |  |  |
| General Administration                                              | 7200             | 0.00             | 0.00          | 0.00            | 0.00%          |  |  |
| School Administration                                               | 7300             | 0.00             | 0.00          | 0.00            | 0.00%          |  |  |
| Facilities Acquisition and Construction                             | 7400             | 110,000.00       | 110,000.00    | 0.00            | 0.00%          |  |  |
| Fiscal Services                                                     | 7500             | 0.00             | 0.00          | 0.00            | 0.00%          |  |  |
| Food Services                                                       | 7600             | 0.00             | 0.00          | 0.00            | 0.00%          |  |  |
| Central Services                                                    | 7700             | 0.00             | 0.00          | 0.00            | 0.00%          |  |  |
| Pupil Transportation Services                                       | 7800             | 0.00             | 0.00          | 0.00            | 0.00%          |  |  |
| Operation of Plant                                                  | 7900             | 0.00             | 0.00          | 0.00            | 0.00%          |  |  |
| Maintenance of Plant                                                | 8100             | 0.00             | 0.00          | 0.00            | 0.00%          |  |  |
| Administrative Tech Services                                        | 8200             | 0.00             | 0.00          | 0.00            | 0.00%          |  |  |
| Community Services                                                  | 9100             | 0.00             | 0.00          | 0.00            | 0.00%          |  |  |
| Debt Service                                                        | 9200             | 0.00             | 0.00          | 0.00            | 0.00%          |  |  |
| Proprietary Expenses                                                | 9900             | 65,480,000.00    | 65,480,000.00 | 14,452,124.90   | 22.07%         |  |  |
| Total Expenditures                                                  |                  | 65,590,000.00    | 65,590,000.00 | 14,452,124.90   | 22.03%         |  |  |
| Excess (Deficiency) of Revenues Over (Under) Expenditures           |                  | (340,000.00)     | (340,000.00)  | (11,574,494.23) |                |  |  |
| OTHER FINANCING SOURCES (USES)                                      |                  |                  |               |                 |                |  |  |
| Long-term Debt Proceeds, Sales of Capital Assets, & Loss Recoveries | 3700             | 0.00             | 0.00          | 0.00            |                |  |  |
| Transfers In                                                        | 3600             | 0.00             | 0.00          | 0.00            |                |  |  |
| Transfers Out                                                       | 9700             | 0.00             | 0.00          | 0.00            |                |  |  |
| Total Other Financing Sources (Uses)                                |                  | 0.00             | 0.00          | 0.00            |                |  |  |
| Change in Net Assets                                                |                  | (340,000.00)     | (340,000.00)  | (11,574,494.23) |                |  |  |
| Net Assets, Prior Year                                              | 2800             | 9,430,371.95     | 9,430,371.95  | 9,430,371.95    |                |  |  |
| Adjustment to Net Assets                                            | 2891             |                  |               |                 |                |  |  |
| Net Assets, Current Year                                            | 2700             | 9,090,371.95     | 9,090,371.95  | (2,144,122.28)  |                |  |  |

### **Health Insurance Fund**

August 2023 August 2022