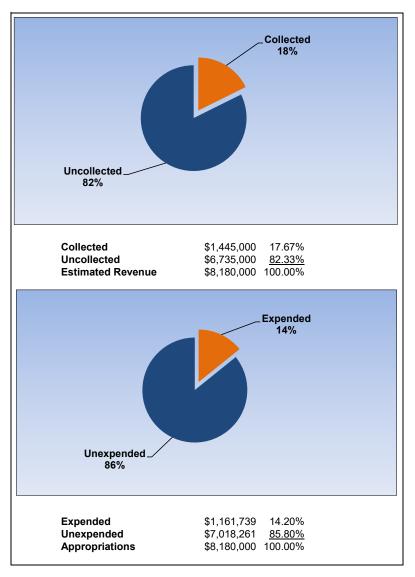

|                                                                     | Casualty Loss |                  |              |              |                |  |  |
|---------------------------------------------------------------------|---------------|------------------|--------------|--------------|----------------|--|--|
| The School District of Osceola County                               |               |                  |              |              |                |  |  |
| Revenue & Expenditures - Budget And Actual                          | Account       | Budgeted Amounts |              | Actual       | Percentage of  |  |  |
| For the Fiscal Year through 08/31/2023                              | Number        | Original         | Current      | Amounts      | Current Budget |  |  |
| REVENUE                                                             |               |                  |              |              |                |  |  |
| Federal Direct                                                      | 3100          | 0.00             | 0.00         | 0.00         | 0.00%          |  |  |
| Federal Through State                                               | 3200          | 0.00             | 0.00         | 0.00         | 0.00%          |  |  |
| State Sources                                                       | 3300          | 0.00             | 0.00         | 0.00         | 0.00%          |  |  |
| Local Sources                                                       | 3400          | 8,180,000.00     | 8,180,000.00 | 1,445,000.00 | 17.67%         |  |  |
| Total Revenues                                                      |               | 8,180,000.00     | 8,180,000.00 | 1,445,000.00 | 17.67%         |  |  |
| EXPENDITURES                                                        |               |                  |              |              |                |  |  |
| Current:                                                            |               |                  |              |              |                |  |  |
| Instruction                                                         | 5000          | 0.00             | 0.00         | 0.00         | 0.00%          |  |  |
| Pupil Personnel Services                                            | 6100          | 0.00             | 0.00         | 0.00         | 0.00%          |  |  |
| Instructional Media Services                                        | 6200          | 0.00             | 0.00         | 0.00         | 0.00%          |  |  |
| Instruction and Curriculum Development Services                     | 6300          | 0.00             | 0.00         | 0.00         | 0.00%          |  |  |
| Instructional Staff Training Services                               | 6400          | 0.00             | 0.00         | 0.00         | 0.00%          |  |  |
| Instruction Related Technology                                      | 6500          | 0.00             | 0.00         | 0.00         | 0.00%          |  |  |
| Board                                                               | 7100          | 0.00             | 0.00         | 0.00         | 0.00%          |  |  |
| General Administration                                              | 7200          | 0.00             | 0.00         | 0.00         | 0.00%          |  |  |
| School Administration                                               | 7300          | 0.00             | 0.00         | 0.00         | 0.00%          |  |  |
| Facilities Acquisition and Construction                             | 7400          | 0.00             | 0.00         | 0.00         | 0.00%          |  |  |
| Fiscal Services                                                     | 7500          | 0.00             | 0.00         | 0.00         | 0.00%          |  |  |
| Food Services                                                       | 7600          | 0.00             | 0.00         | 0.00         | 0.00%          |  |  |
| Central Services                                                    | 7700          | 0.00             | 0.00         | 0.00         | 0.00%          |  |  |
| Pupil Transportation Services                                       | 7800          | 0.00             | 0.00         | 0.00         | 0.00%          |  |  |
| Operation of Plant                                                  | 7900          | 0.00             | 0.00         | 0.00         | 0.00%          |  |  |
| Maintenance of Plant                                                | 8100          | 0.00             | 0.00         | 0.00         | 0.00%          |  |  |
| Administrative Tech Services                                        | 8200          | 0.00             | 0.00         | 0.00         | 0.00%          |  |  |
| Community Services                                                  | 9100          | 0.00             | 0.00         | 0.00         | 0.00%          |  |  |
| Debt Service                                                        | 9200          | 0.00             | 0.00         | 0.00         | 0.00%          |  |  |
| Proprietary Expenses                                                | 9900          | 8,180,000.00     | 8,180,000.00 | 1,161,739.13 | 14.20%         |  |  |
| Total Expenditures                                                  |               | 8,180,000.00     | 8,180,000.00 | 1,161,739.13 | 14.20%         |  |  |
| Excess (Deficiency) of Revenues Over (Under) Expenditures           |               | 0.00             | 0.00         | 283,260.87   |                |  |  |
| OTHER FINANCING SOURCES (USES)                                      |               |                  |              |              |                |  |  |
| Long-term Debt Proceeds, Sales of Capital Assets, & Loss Recoveries | 3700          | 0.00             | 0.00         | 0.00         |                |  |  |
| Transfers In                                                        | 3600          | 0.00             | 0.00         | 0.00         |                |  |  |
| Transfers Out                                                       | 9700          | 0.00             | 0.00         | 0.00         |                |  |  |
| Total Other Financing Sources (Uses)                                |               | 0.00             | 0.00         | 0.00         |                |  |  |
| Change in Net Assets                                                |               | 0.00             | 0.00         | 283,260.87   |                |  |  |
| Net Assets, Prior Year                                              | 2800          | 2,162,629.40     | 2,162,629.40 | 2,162,629.40 |                |  |  |
| Adjustment to Net Assets                                            | 2891          |                  |              |              |                |  |  |
| Net Assets, Current Year                                            | 2700          | 2,162,629.40     | 2,162,629.40 | 2,445,890.27 |                |  |  |

# **Property Casualty Loss Fund**

August 2023 August 2022