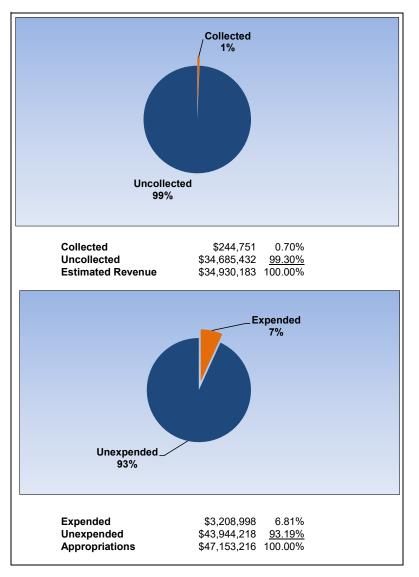

|                                                                     |         | School Nutrition Services |                 |                |                |  |
|---------------------------------------------------------------------|---------|---------------------------|-----------------|----------------|----------------|--|
| The School District of Osceola County                               |         |                           |                 |                |                |  |
| Revenue & Expenditures - Budget And Actual                          | Account | Budgeted                  | Amounts         | Actual         | Percentage of  |  |
| For the Fiscal Year through 08/31/2023                              | Number  | Original                  | Current         | Amounts        | Current Budget |  |
| REVENUE                                                             |         |                           |                 |                |                |  |
| Federal Direct                                                      | 3100    | 0.00                      | 0.00            | 0.00           | 0.00%          |  |
| Federal Through State                                               | 3200    | 32,419,183.00             | 32,419,183.00   | 0.00           | 0.00%          |  |
| State Sources                                                       | 3300    | 447,000.00                | 447,000.00      | 0.00           | 0.00%          |  |
| Local Sources                                                       | 3400    | 2,064,000.00              | 2,064,000.00    | 244,750.56     | 11.86%         |  |
| Total Revenues                                                      |         | 34,930,183.00             | 34,930,183.00   | 244,750.56     | 0.70%          |  |
| EXPENDITURES                                                        |         |                           |                 |                |                |  |
| Current:                                                            |         |                           |                 |                |                |  |
| Instruction                                                         | 5000    | 0.00                      | 0.00            | 0.00           | 0.00%          |  |
| Pupil Personnel Services                                            | 6100    | 0.00                      | 0.00            | 0.00           | 0.00%          |  |
| Instructional Media Services                                        | 6200    | 0.00                      | 0.00            | 0.00           | 0.00%          |  |
| Instruction and Curriculum Development Services                     | 6300    | 0.00                      | 0.00            | 0.00           | 0.00%          |  |
| Instructional Staff Training Services                               | 6400    | 0.00                      | 0.00            | 0.00           | 0.00%          |  |
| Instruction Related Technology                                      | 6500    | 0.00                      | 0.00            | 0.00           | 0.00%          |  |
| Board                                                               | 7100    | 0.00                      | 0.00            | 0.00           | 0.00%          |  |
| General Administration                                              | 7200    | 0.00                      | 0.00            | 0.00           | 0.00%          |  |
| School Administration                                               | 7300    | 0.00                      | 0.00            | 0.00           | 0.00%          |  |
| Facilities Acquisition and Construction                             | 7400    | 0.00                      | 0.00            | 0.00           | 0.00%          |  |
| Fiscal Services                                                     | 7500    | 0.00                      | 0.00            | 0.00           | 0.00%          |  |
| Food Services                                                       | 7600    | 47,153,215.89             | 47,153,215.89   | 3,208,998.07   | 6.81%          |  |
| Central Services                                                    | 7700    | 0.00                      | 0.00            | 0.00           | 0.00%          |  |
| Pupil Transportation Services                                       | 7800    | 0.00                      | 0.00            | 0.00           | 0.00%          |  |
| Operation of Plant                                                  | 7900    | 0.00                      | 0.00            | 0.00           | 0.00%          |  |
| Maintenance of Plant                                                | 8100    | 0.00                      | 0.00            | 0.00           | 0.00%          |  |
| Administrative Tech Services                                        | 8200    | 0.00                      | 0.00            | 0.00           | 0.00%          |  |
| Community Services                                                  | 9100    | 0.00                      | 0.00            | 0.00           | 0.00%          |  |
| Debt Service                                                        | 9200    | 0.00                      | 0.00            | 0.00           | 0.00%          |  |
| Total Expenditures                                                  |         | 47,153,215.89             | 47,153,215.89   | 3,208,998.07   | 6.81%          |  |
| Excess (Deficiency) of Revenues Over (Under) Expenditures           |         | (12,223,032.89)           | (12,223,032.89) | (2,964,247.51) |                |  |
| OTHER FINANCING SOURCES (USES)                                      |         |                           |                 |                |                |  |
| Long-term Debt Proceeds, Sales of Capital Assets, & Loss Recoveries | 3700    | 0.00                      | 0.00            | 0.00           |                |  |
| Transfers In                                                        | 3600    | 0.00                      | 0.00            | 0.00           |                |  |
| Transfers Out                                                       | 9700    | 0.00                      | 0.00            | 0.00           |                |  |
| Total Other Financing Sources (Uses)                                |         | 0.00                      | 0.00            | 0.00           |                |  |
| Net Change in Fund Balances                                         |         | (12,223,032.89)           | (12,223,032.89) | (2,964,247.51) |                |  |
| Fund Balances, Prior Year                                           | 2800    | 20,283,116.00             | 20,283,116.00   | 20,283,116.00  |                |  |
| Adjustment to Fund Balances                                         | 2891    |                           |                 |                |                |  |
| Fund Balances, Current Year                                         | 2700    | 8,060,083.11              | 8,060,083.11    | 17,318,868.49  |                |  |

### **School Nutrition Services**

August 2023 August 2022